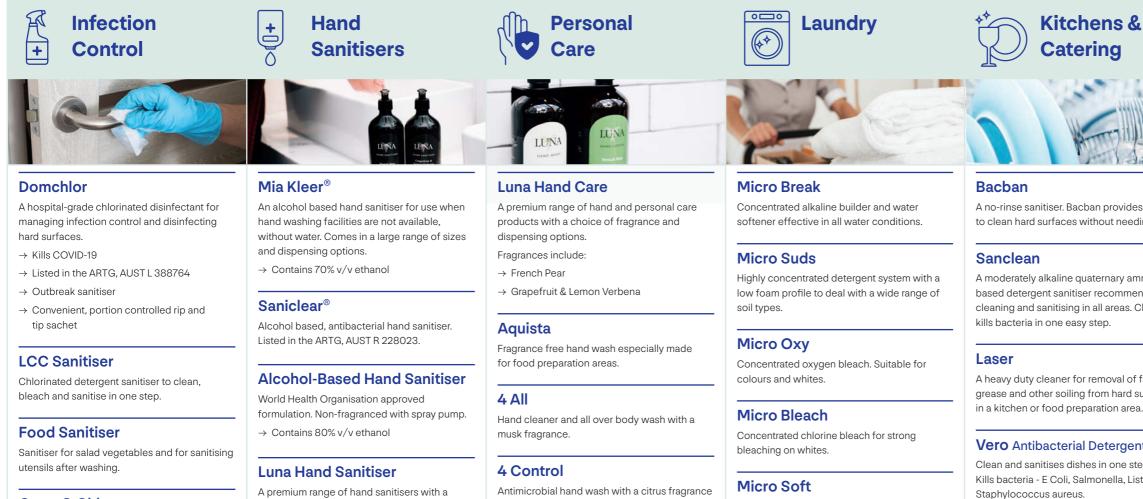

## Helping you provide a safe environment for patients and staff $\rightarrow$

Dominant's range of products are focused on cleaning non-surgical areas in health care facilities. We service specialised areas within health care facilities including:

**KITCHENS & CATERING** 

**FLOORS** 

HAND HYGIENE

#### Germ O Chlor

- A versatile chlorinated sanitising powder.
- → Destainer and sanitiser in one
- → Available in a ready-to-use shaker for sprinkling powder onto surfaces.

### Hospital Disinfectant

A multi-use product that can be used as a spray & wipe cleaner disinfectant, for mopping large areas, and cleaning frequent touch point areas.

Proven to be effective in killing a broad range of bacteria on hard surfaces.

- $\rightarrow$  Kills COVID-19
- $\rightarrow$  Listed in the ARTG, AUST L 344070

choice of fragrance:

- → French Pear
- → Grapefruit & Lemon Verbena

for use in food areas and other critical areas.

#### 4 Protection

A moisturising barrier lotion to protect hands from occupational exposure.

#### **Golden Harvest** A hair and body cleanser containing wheat proteins and nature derived cleansing agents.

#### Soft Hands

An economical mild hand wash with a vanilla fragrance.

#### Radiance An all over skin conditioning hand and body cleanser.

### **Green Tea**

Fresh green tea fragranced hand and body wash.

#### Extra Mild

Very mild and gentle hand wash for those with sensitive skin who wash frequently.

Highly concentrated combination softener & sour with anti-microbial agents to assist infection control in the laundry.

#### Micro San

Anti-microbial laundry liquid for use when linen cannot be thermally disinfected. When used as recommended at 40°C Micro San is proven to comply with Australian Standard AS4146:2000.

#### **Micro Chill**

Low temperature laundry disinfectant and destainer. Safe on colours.

#### Laundry Prewash Spray

A fast acting laundry pre-wash spray to help remove oil, grease, cosmetics and other stains from fabric and linens

#### Motel

Premium quality laundry powder containing an activated oxygen bleach system and stain removing enzymes.

#### Dominish

Multipurpose powder containing an oxygen bleach for destaining.

A no-rinse sanitiser. Bacban provides sanitation to clean hard surfaces without needing to rinse.

A moderately alkaline guaternary ammonium based detergent sanitiser recommended for cleaning and sanitising in all areas. Cleans and kills bacteria in one easy step.