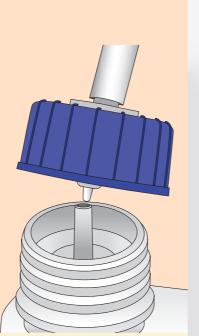

#### **Safety Focus**

- $\rightarrow$  Smaller and lighter product sizes for safe handling, eg 2L and 5L bottles
- → The Dominant Protekta® Cap - a completely sealed, closed-loop safety system that ensures safe delivery of product and protection from spills
- → Colour coded and labelled dispensing bottles and equipment

### Dominant Protekta® Cap

The Protekta® Cap ensures safe delivery of the product without spillage, leaks or splashing and is colour-coded for ease of use.

This system significantly reduces work health and safety issues associated with traditional systems. It restricts the end-user from being able to 'glug' chemical from the bottle, keeping product usage to a minimum.

- $\rightarrow$  Completely sealed
- $\rightarrow$  No spills
- $\rightarrow$  Closed loop system