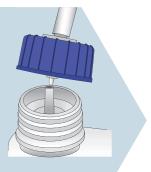

### Dominant Protekta® Cap

The Protekta® Cap ensures safe delivery of the product without spillage, leaks or splashing and is colour-coded for ease of use.

This system significantly reduces work health and safety issues associated with traditional systems. It restricts the end-user from being able to 'glug' chemical from the bottle, keeping product usage to a minimum.

- $\rightarrow$  Completely sealed
- $\rightarrow$  No spills
- $\rightarrow$  Closed loop system