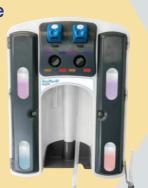

#### **Dispensing Equipment**

We offer an extensive range of dispensing equipment including those with remote access to allow for ease of use, and accurate and safe dosing of product.

These include dosing pumps, electronic detergent feeders, mobile foaming units, hand wash dispensers and more.

### Micro Active Laundry System

#### Features highly concentrated product and automated dispensing equipment.

- $\rightarrow$  Product labels and caps are colour coded
- $\rightarrow$  Bottle changeover is foolproof, ensuring correct products are used every time
- $\rightarrow$  Consistent, accurate dosing eliminates wasted product and gives reliable, outstanding wash results
- $\rightarrow$  Management system provides downloadable information on load counts, product usage, and efficiency of laundry operation